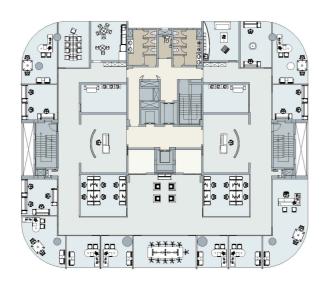

#### **TOWER B**

- Ground Floor 230square meters of rent-able space , plus parking spaces
- Floors 1-3provides elevated parking
- Floors 4-10: 1,020 square meters of rent-able space per floor.
- Options for tenants to rent 1 full floor of 1,020 square meters or half a floor of 510 square meters in accordance with the above illustration.

#### TOWER A

- Ground Floor 220 square meters of rent-able space , plus parking spaces
- Floors 1-2 provides elevated parking
- Floors 3-9: 1,020 square meters of rent-able space per floor.
- Options for tenants to rent 1 full floor of 1,020 square meters or half a floor of 510 square meters in accordance with the above illustration