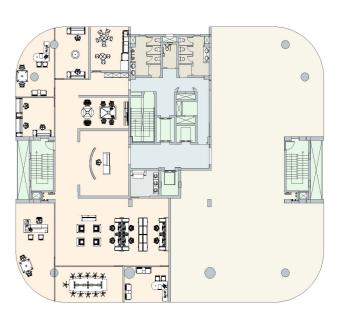

#### **TOWER B**

- Ground Floor 230square meters of rent-able space , plus parking spaces
- Floors 1-3provides elevated parking
- Floors 4-10: 1,020 square meters of rent-able space per floor.
- Options for tenants to rent 1 full floor of 1,020 square meters or half a floor of 510 square meters in accordance with the above illustration.

#### TOWER A

- Ground Floor 220 square meters of rent-able space , plus parking spaces
- Floors 1-2 provides elevated parking
- Floors 3-9: 1,020 square meters of rent-able space per floor.
- Options for tenants to rent 1 full floor of 1,020 square meters or half a floor of 510 square meters in accordance with the above illustration