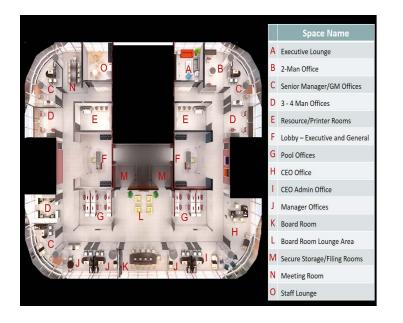

#### **TOWER B**

- Ground Floor 230square meters of rent-able space , plus parking spaces
- Floors 1-3provides elevated parking
- Floors 4-10: 1,020 square meters of rent-able space per floor.
- Options for tenants to rent 1 full floor of 1,020 square meters or half a floor of 510 square meters in accordance with the above illustration.

#### TOWER A

- Ground Floor 220 square meters of rent-able space , plus parking spaces
- Floors 1-2 provides elevated parking
- Floors 3-9: 1,020 square meters of rent-able space per floor.
- Options for tenants to rent 1 full floor of 1,020 square meters or half a floor of 510 square meters in accordance with the above illustration