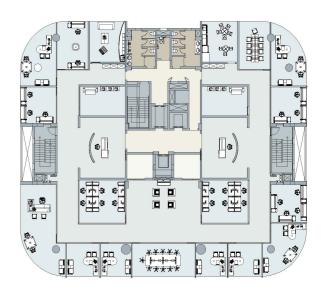

#### **TOWER B**

- Ground Floor 230square meters of rent-able space , plus parking spaces
- Floors 1-3provides elevated parking
- Floors 4-10: 1,020 square meters of rent-able space per floor.
- Options for tenants to rent 1 full floor of 1,020 square meters or half a floor of 510 square meters in accordance with the above illustration.

#### TOWER A

- Ground Floor 220 square meters of rent-able space , plus parking spaces
- Floors 1-2 provides elevated parking
- Floors 3-9: 1,020 square meters of rent-able space per floor.
- Options for tenants to rent 1 full floor of 1,020 square meters or half a floor of 510 square meters in accordance with the above illustration