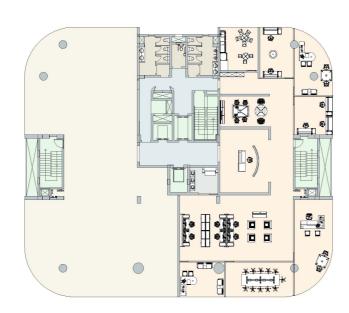

#### **TOWER B**

- Ground Floor 230square meters of rent-able space , plus parking spaces
- Floors 1-3provides elevated parking
- Floors 4-10: 1,020 square meters of rent-able space per floor.
- Options for tenants to rent 1 full floor of 1,020 square meters or half a floor of 510 square meters in accordance with the above illustration.

#### TOWER A

- Ground Floor 220 square meters of rent-able space , plus parking spaces
- Floors 1-2 provides elevated parking
- Floors 3-9: 1,020 square meters of rent-able space per floor.
- Options for tenants to rent 1 full floor of 1,020 square meters or half a floor of 510 square meters in accordance with the above illustration