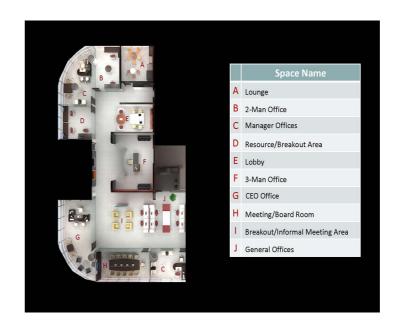

#### **TOWER B**

- Ground Floor 230square meters of rent-able space , plus parking spaces
- Floors 1-3provides elevated parking
- Floors 4-10: 1,020 square meters of rent-able space per floor.
- Options for tenants to rent 1 full floor of 1,020 square meters or half a floor of 510 square meters in accordance with the above illustration.

#### TOWER A

- Ground Floor 220 square meters of rent-able space , plus parking spaces
- Floors 1-2 provides elevated parking
- Floors 3-9: 1,020 square meters of rent-able space per floor.
- Options for tenants to rent 1 full floor of 1,020 square meters or half a floor of 510 square meters in accordance with the above illustration