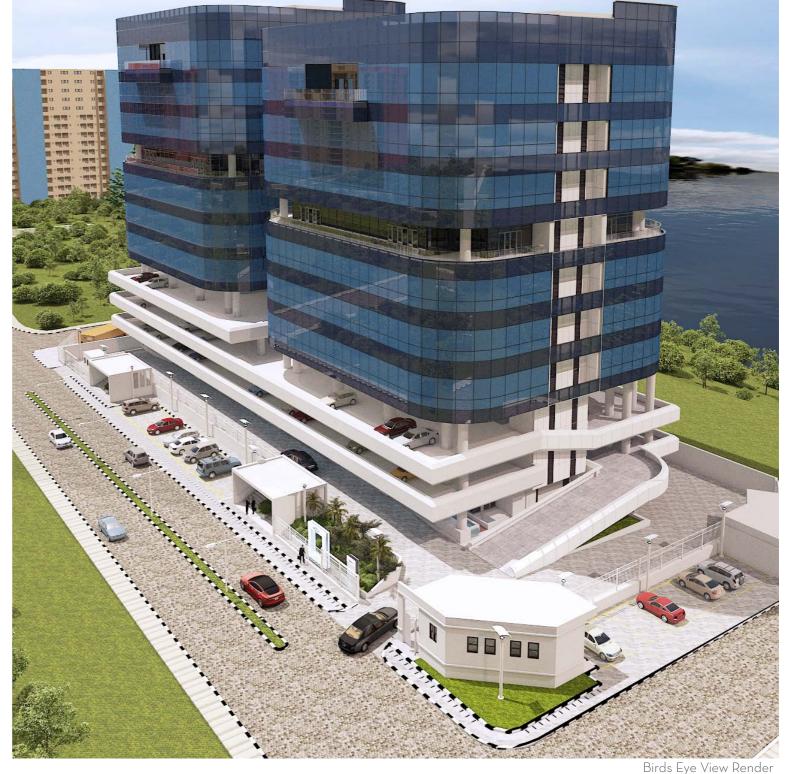

## THE EDGE FOR BUSINESS

Lake Point Towers is an exclusive office park development comprising two towers of Grade A luxury office space and support facilities located in the waterfront of Banana Island, Ikoyi, Lagos. This landmark development is perfectly suited to the modern business that demands exclusivity and premium quality.

#### **TOWER B**

- Ground Floor 230square meters of rent-able space , plus parking spaces
- Floors 1-3provides elevated parking
- Floors 4-10: 1,020 square meters of rent-able space per floor.
- Options for tenants to rent 1 full floor of 1,020 square meters or half a floor of 510 square meters in accordance with the above illustration.

#### TOWER A

- Ground Floor 220 square meters of rent-able space , plus parking spaces
- Floors 1-2 provides elevated parking
- Floors 3-9: 1,020 square meters of rent-able space per floor.
- Options for tenants to rent 1 full floor of 1,020 square meters or half a floor of 510 square meters in accordance with the above illustration