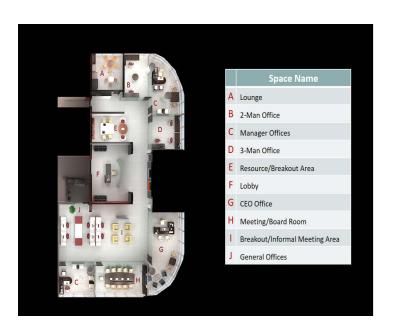

#### **TOWER B**

- Ground Floor 230square meters of rent-able space , plus parking spaces
- Floors 1-3provides elevated parking
- Floors 4-10: 1,020 square meters of rent-able space per floor.
- Options for tenants to rent 1 full floor of 1,020 square meters or half a floor of 510 square meters in accordance with the above illustration.

#### TOWER A

- Ground Floor 220 square meters of rent-able space , plus parking spaces
- Floors 1-2 provides elevated parking
- Floors 3-9: 1,020 square meters of rent-able space per floor.
- Options for tenants to rent 1 full floor of 1,020 square meters or half a floor of 510 square meters in accordance with the above illustration