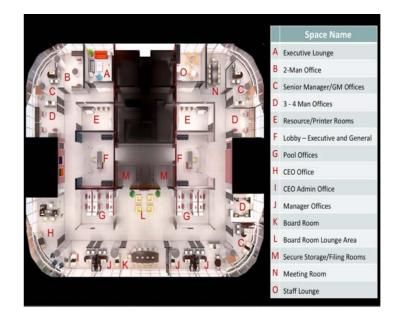

#### **TOWER B**

- Ground Floor 230square meters of rent-able space , plus parking spaces
- Floors 1-3provides elevated parking
- Floors 4-10: 1,020 square meters of rent-able space per floor.
- Options for tenants to rent 1 full floor of 1,020 square meters or half a floor of 510 square meters in accordance with the above illustration.

#### TOWER A

- Ground Floor 220 square meters of rent-able space , plus parking spaces
- Floors 1-2 provides elevated parking
- Floors 3-9: 1,020 square meters of rent-able space per floor.
- Options for tenants to rent 1 full floor of 1,020 square meters or half a floor of 510 square meters in accordance with the above illustration